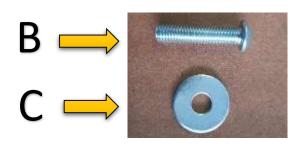

#### PARTS INCLUDED IN THE LIST:

| Α | Bashplate                   | 1 |
|---|-----------------------------|---|
| В | M8x40 Button heads          | 6 |
| С | M8x20x2 washers             | 6 |
| D | Lower control arm protector | 2 |
| Е | M10x90 Counter sink bolt    | 2 |
| F | M10x80 Hex bolt             | 2 |
| G | M10x60 Counter sink bolt    | 2 |
| Н | M10x25x3 washer             | 6 |
| Ι | M10 Nyloc Nut               | 4 |
| J | Spacer !0mm                 | 4 |
| К | M10 Threaded Bush           | 2 |

#### <u>STEP 2</u>

• Using the supplied M8x40 Button heads line up the front two holes of the bashplate with the front crossmember of the vehicle under the radiator and the remaining four holes will line up with the holes on the other cross members of the chassis