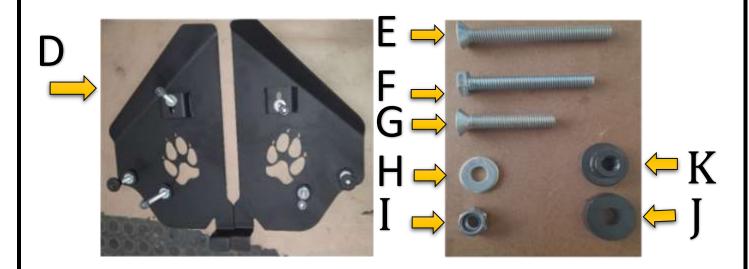

#### PARTS INCLUDED IN THE LIST:

| Α | Bashplate                   | 1 |
|---|-----------------------------|---|
| В | M8x40 Button heads          | 6 |
| С | M8x20x2 washers             | 6 |
| D | Lower control arm protector | 2 |
| Е | M10x90 Counter sink bolt    | 2 |
| F | M10x80 Hex bolt             | 2 |
| G | M10x60 Counter sink bolt    | 2 |
| Н | M10x25x3 washer             | 6 |
| Ι | M10 Nyloc Nut               | 4 |
| J | Spacer !0mm                 | 4 |
| К | M10 Threaded Bush           | 2 |

#### Lower Control Arm Protectors:

#### <u>Step 1</u>

• line up the control arm protector with the three holes shown below, hole B will have a hole on the top of the control arm aswell tighten with the M10x80 Hex bolt

• Hole C also has a hole on the top of the control arm where the M10 threaded bush fits to secure the M10x60 countersink bolt.

### Installation instruction

- Hole A does not have any holes on the top of the control arm wich means it needs to be drilled with 10mm drill bit, but beware of the schock mounting on top of the control arm. Before drilling ensure you will have enough space between the schock mount and nut to tighten the m10x90 countersink bolt.
- Lastly tighten all three bolts to secure the control arm protector to the control arm.
- Ensure the wheels have sufficient space to turn and does not touch the control arm protector