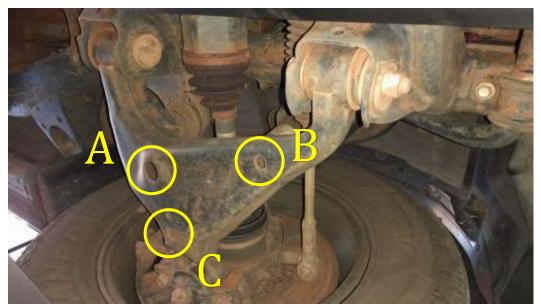

#### <u>Step 1</u>

• line up the control arm protector with the three holes shown below, hole B will have a hole on the top of the control arm aswell tighten with the M10x80 Hex bolt

• Hole C also has a hole on the top of the control arm where the M10 threaded bush fits to secure the M10x60 countersink bolt.

### Installation instruction

- Hole A does not have any holes on the top of the control arm wich means it needs to be drilled with 10mm drill bit, but beware of the schock mounting on top of the control arm. Before drilling ensure you will have enough space between the schock mount and nut to tighten the m10x90 countersink bolt.
- Lastly tighten all three bolts to secure the control arm protector to the control arm.
- Ensure the wheels have sufficient space to turn and does not touch the control arm protector