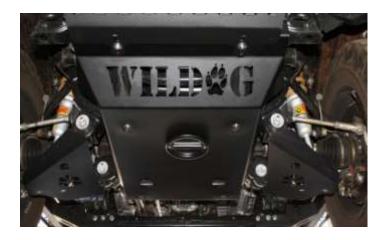

#### <u>STEP 1</u>

Remove the following from the vehicle:

• Standard Bash Plate

#### <u>STEP 2</u>

• Using the supplied M8x40 Button heads line up the front two holes of the bashplate with the front crossmember of the vehicle under the radiator and the remaining four holes will line up with the holes on the other cross members of the chassis

#### <u>Step 3</u>

• Secure the bashplate by tightening all six bolts firmly.