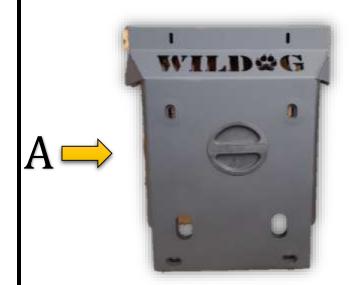

#### PARTS INCLUDED IN THE LIST:

| Α | Bashplate                   | 1 |
|---|-----------------------------|---|
| В | M8x40 Button heads          | 6 |
| С | M8x20x2 washers             | 6 |
| D | Lower control arm protector | 2 |
| Е | M10x90 Counter sink bolt    | 2 |
| F | M10x80 Hex bolt             | 2 |
| G | M10x60 Counter sink bolt    | 2 |
| Н | M10x25x3 washer             | 6 |
| Ι | M10 Nyloc Nut               | 4 |
| J | Spacer !0mm                 | 4 |
| К | M10 Threaded Bush           | 2 |

#### <u>STEP 2</u>

• Using the supplied M8x40 Button heads line up the front two holes of the bashplate with the front crossmember of the vehicle under the radiator and the remaining four holes will line up with the holes on the other cross members of the chassis

#### <u>Step 3</u>

• Secure the bashplate by tightening all six bolts firmly.