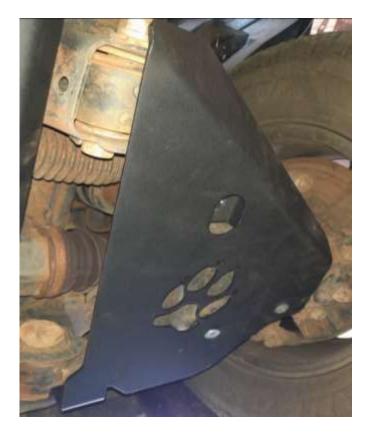

#### Lower Control Arm Protectors:

#### <u>Step 1</u>

• line up the control arm protector with the three holes shown below, hole B will have a hole on the top of the control arm aswell tighten with the M10x80 Hex bolt

• Hole C also has a hole on the top of the control arm where the M10 threaded bush fits to secure the M10x60 countersink bolt.