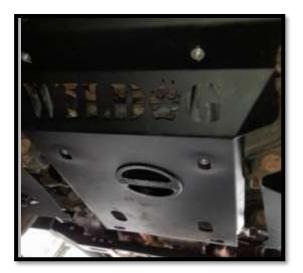

#### <u>STEP 2</u>

• Using the supplied M8x40 Button heads line up the front two holes of the bashplate with the front crossmember of the vehicle under the radiator and the remaining four holes will line up with the holes on the other cross members of the chassis

#### <u>Step 3</u>

• Secure the bashplate by tightening all six bolts firmly.